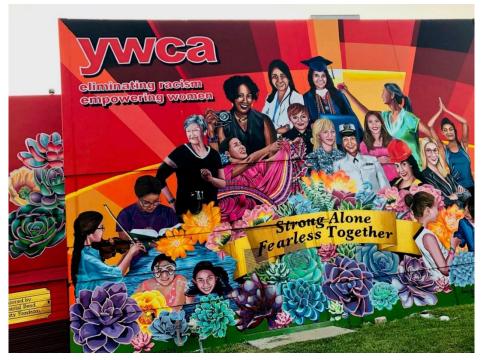

# YWCA Wall Mural

Every woman looks better with a little bit of color! Have you driven down Corona Drive and seen the beautiful and colorful mural on the side of the YWCA? This member firm made a splash this summer with this lovely colorful addition to our Corpus Christi landmarks. Kudos to the YWCA!