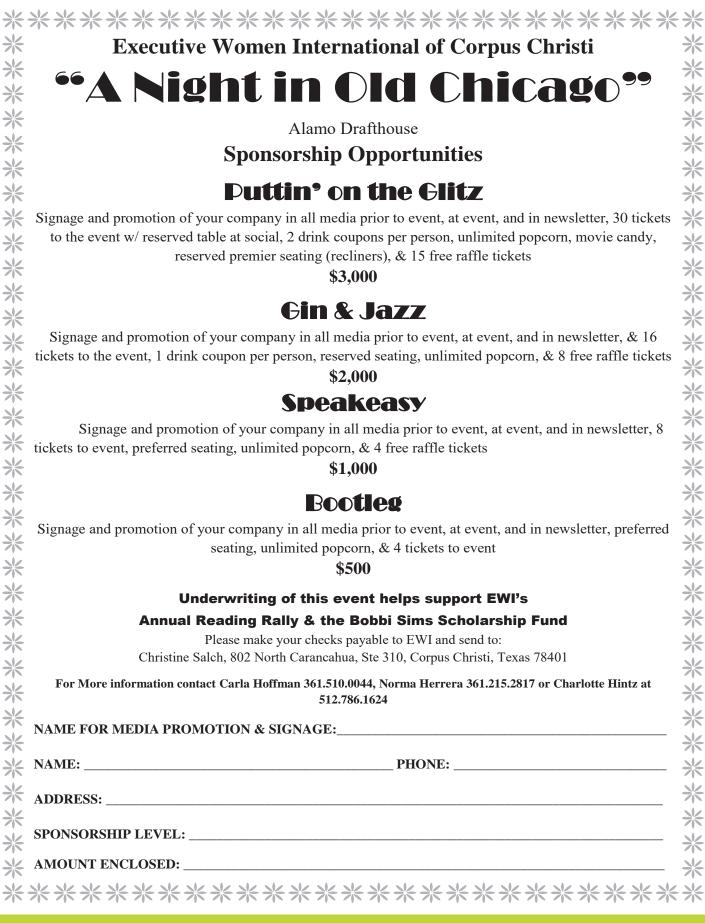

## Mark your calendars for A Night in Old Chicago!

Our annual fundraiser will carry us back in time to 1920's Chicago. The event will be Wednesday, September 13 at The Alamo Drafthouse. Dinner, a movie, a silent auction and costume contest will be featured. Included at the end of this newsletter are details about the event and forms to donate an auction item or to be a sponsor. The event raises funds for our Reading Rally and Bobbi Sims Scholarship Fund.

## **AN ight in Old** CHICAGO Wednesday, September 13, 2017 Benefiting EWI's Annual Reading Rally and the Bobbi Sims Scholarship Fund The Alamo Drafthouse Dinner \* Drinks \* Silent / Live Auction \* Raffle \$75.00 per person presale, \$80.00 per person at the door Sponsorships available Prizes for best costume representing the Roaring 20's or Characters from CHICAGO!! 6-Spm Social 8-10pm Movie Send checks payable to EWI: Christine Salch, 802 North Carancahua, Ste 310, Corpus Christi, Texas 78401 For more information or reservations call Carla Hoffman 361.510.0044, Norma Herrera 361.215.2817, or Charlotte Hintz at 512.786.1624 \*Costumes encouraged, but not mandatory to attend\*